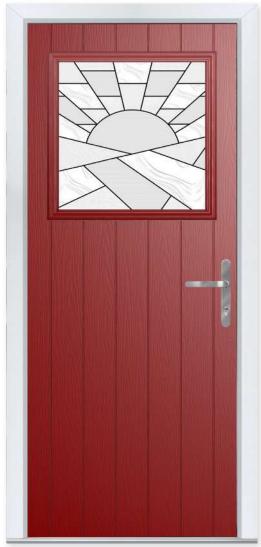

**ASTON GLAZED** 

# Stylishly Sleek

This confident and simple door makes a stylish addition to any home. Available solid or glazed with ten glass options, the Aston is a door you can count on.

#### **10 Decorative Glass Options**

Available with Ultimate Glass Surround & SleekSkin.

Aston Colour - Anthracite Grey Glass - Victorian Border

Learn more about these styles at compdoor.co.uk

Walcot Colour - Green Glass - Reflections