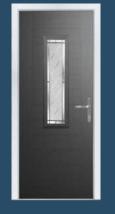

### HARLINGTON

With its glazing aperture set high above long elegant solid panel detailing, the Harlington adds an aspect of grandeur to your home.

#### 11 Decorative Glass Options

Harlington Colour - Black Glass - Caledonian Rose

Available with SleekSkin.

Slate Grey

Learn more about these styles at compdoor.co.uk

Foiled