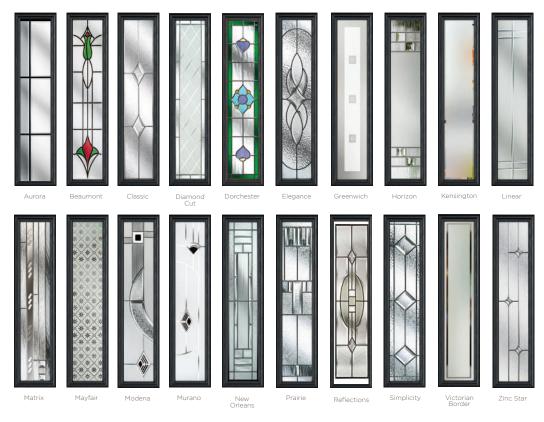

#### 11 Decorative Glass Options

Classic

Greenwich

Kensington

Reflections

Crystal Flowers

Linear

Simplicity

Dorchester

Mayfair

Victorian Border

Zinc Star

Available with SleekSkin.

Glass - Simplicity

Foiled