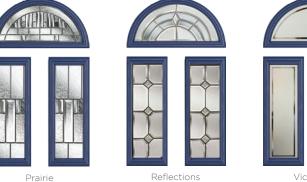

#### 11 Decorative Glass Options

Classic

Greenwich

Kensington

Reflections

Crystal Flowers

Linear

Simplicity

Dorchester

Mayfair

Victorian Border

Zinc Star

Available with SleekSkin.

Glass - Simplicity

Foiled