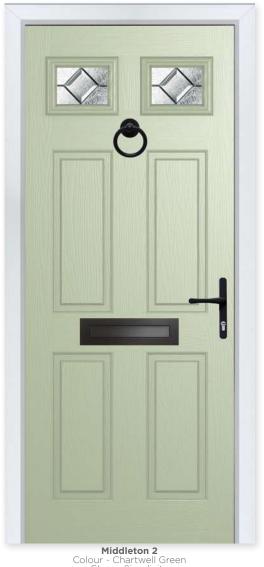

# ajestic Masterpiece

The Middleton door complements authentic Edwardian and Georgian architecture with the option to include glazing in the top panels.

#### 11 Decorative Glass Options

Classic

Greenwich

Kensington

Reflections

Crystal Flowers

Linear

Simplicity

Dorchester

Mayfair

Victorian Border

Zinc Star

Available with SleekSkin.

Glass - Simplicity

Foiled

### MIDDLETON 4

**Middleton** Colour - Black Glass - Dorchester

# Classical Elegance

Following in the Middleton theme, this door gives the option of letting in more light with the inclusion of 4 glazing panels.