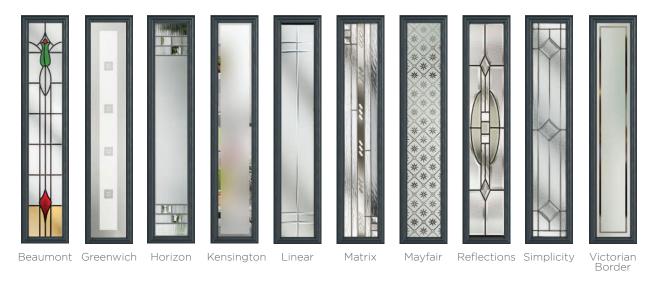

## Complementary Backing Glass

With thirteen different patterns to choose from, there is always a style to suit.

Autumn

18 stunning colours available, in any combination inside and out, there is an option for everyone.