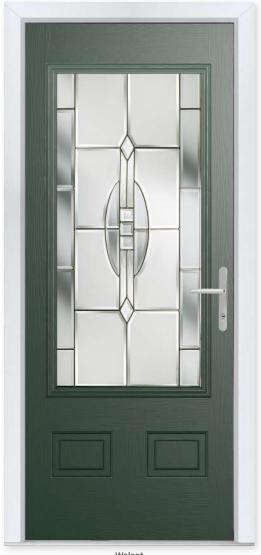

#### 11 Decorative Glass Options

Classic

Greenwich

Kensington

Reflections

Crystal Flowers

Linear

Simplicity

Dorchester

Mayfair

Victorian Border

Zinc Star

Available with SleekSkin.

Glass - Simplicity

Foiled

### MIDDLETON 4

**Middleton** Colour - Black Glass - Dorchester

# Classical Elegance

Following in the Middleton theme, this door gives the option of letting in more light with the inclusion of 4 glazing panels.