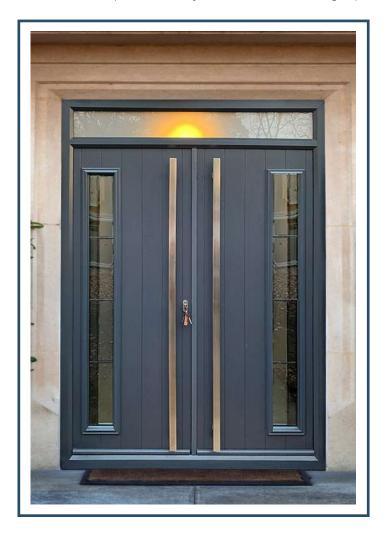

**ASTON GLAZED** 

# Stylishly Sleek

This confident and simple door makes a stylish addition to any home. Available solid or glazed with ten glass options, the Aston is a door you can count on.

#### **10 Decorative Glass Options**

Available with Ultimate Glass Surround & SleekSkin.

Aston Colour - Anthracite Grey Glass - Victorian Border

Learn more about these styles at compdoor.co.uk

Walcot Colour - Green Glass - Reflections