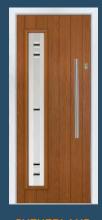

### West Country Charm

The rectangular glazing is the perfect companion to the sleek linear grooves of the Somerset door.

#### 9 Decorative Glass Options

Classic

Greenwich

Mayfair

Simplicity

Zinc Star

Colour - French Grey Glass - Kensington This door is available with or without grooves

Learn more about these styles at compdoor.co.uk

Glass - Linear This door is available with or without grooves