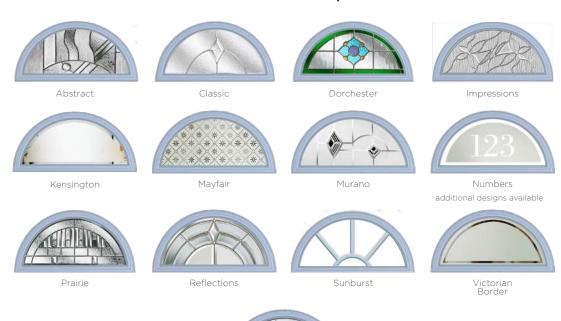

#### **10 Decorative Glass Options**

Classic

Prairie

Simplicity

Kensington

Numbers additional designs available

Victorian Border

Zinc Star