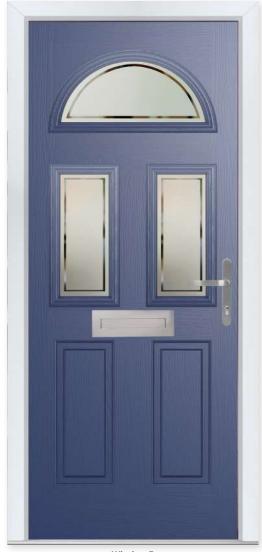

### WHITMORE

Whitmore Glazed Colour - Black Glass - Matrix

### A Timeless Classic

It's the most popular door style in the UK for a reason - because it works with just about every house type.

### **20 Decorative Glass Options**

Available with Ultimate Glass Surround & SleekSkin.

6 Build your own door at compdoor.co.uk

White Cream Foiled White Grey Grey Anthracite Grey Schwarzbraun Black Duck Egg Blue Green Chartwell Red Foiled Rosewood Irish Oak Golden Oa