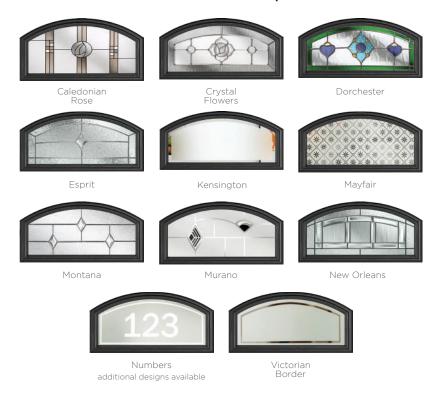

## Complementary Backing Glass

With thirteen different patterns to choose from, there is always a style to suit.

Autumn

18 stunning colours available, in any combination inside and out, there is an option for everyone.