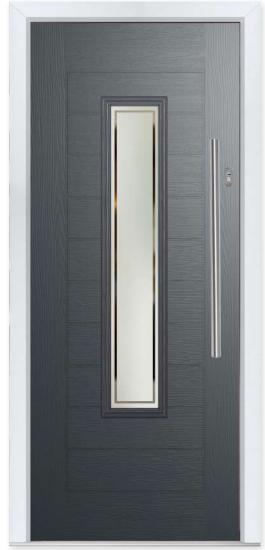

# Stylishly Sleek

This confident and simple door makes a stylish addition to any home. Available solid or glazed with ten glass options, the Aston is a door you can count on.

#### **10 Decorative Glass Options**

Available with Ultimate Glass Surround & SleekSkin.

Aston Colour - Anthracite Grey Glass - Victorian Border

Learn more about these styles at compdoor.co.uk

Walcot Colour - Green Glass - Reflections