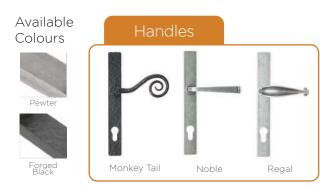

## Comprehensive Door Furniture Range

CompDoor's standard range of high-quality handles, escutcheons and letterplates are taken from Fab & Fix's Balmoral and Architectural ranges, perfectly crafted to be functional, safe and look great.

The Heritage range has also been traditionally styled. The Balmoral range has a classic look, while the Architectural range is modern and contemporary by design. All handles have been designed to be ergonomic and sturdy and fully suited for the perfect finishing touch to your door.