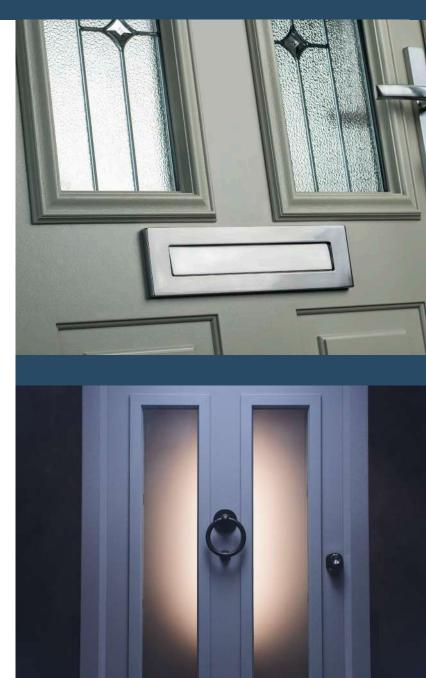

## Comprehensive Door Furniture Range

CompDoor's standard range of high-quality handles, escutcheons and letterplates are taken from Fab & Fix's Balmoral and Architectural ranges, perfectly crafted to be functional, safe and look great.

The Heritage range has also been traditionally styled. The Balmoral range has a classic look, while the Architectural range is modern and contemporary by design. All handles have been designed to be ergonomic and sturdy and fully suited for the perfect finishing touch to your door.

### PREMIUM HARDWARE

# BLU™ 316 Marine Grade Stainless Steel

Our Coastal range of handle, knocker and letterplate upgrades have been designed for enhanced performance and durability and are arguably the best quality on the market.

The BLU range of suited hardware is made from 316 marine grade stainless steel, compared to the industry-standard of 304, giving it the best long-term resistance to corrosion in coastal locations, supported by a 'best in class' lifetime guarantee.