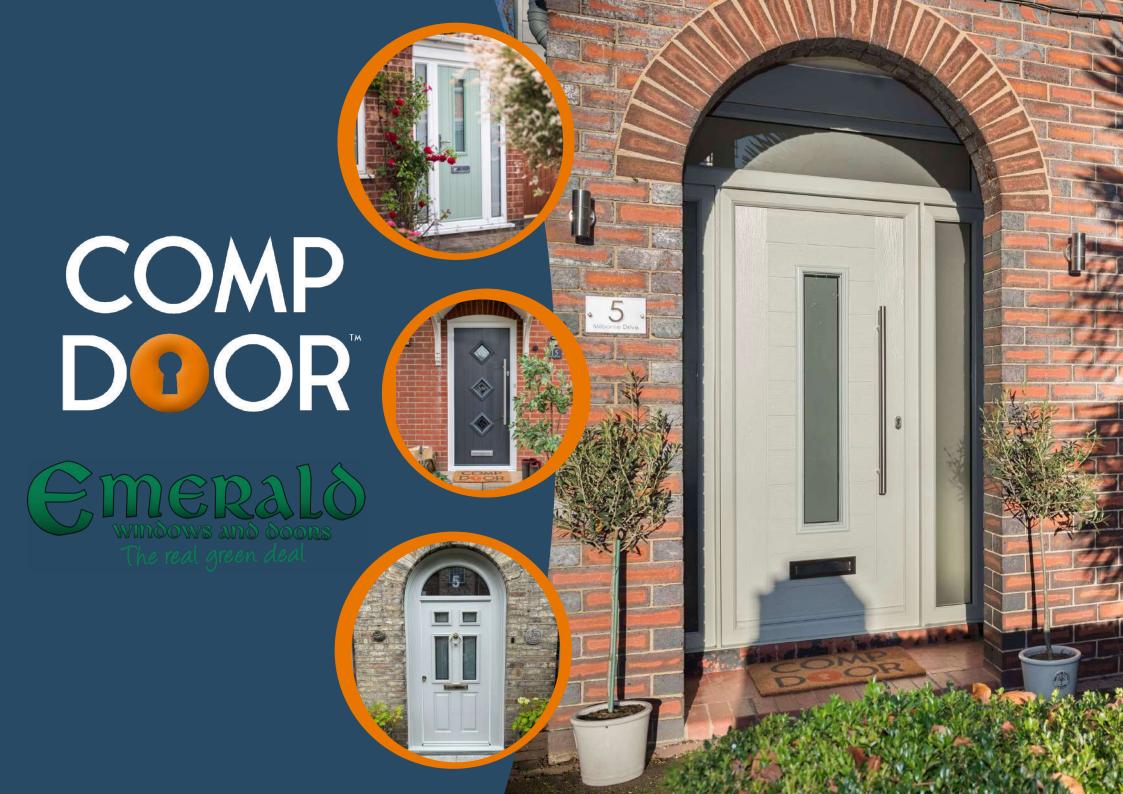

# Welcome Home

Why choose Comp Door? A Comprehensive set of features:

At Comp Door, we hand-craft all of our composite doors here in the UK, to the highest specifications and security standards to provide your home with unrivalled protection and thermal efficiency.

A Comprehensive set of features:

- ✓ Over 250 colour combinations inside & out
- √ 48mm solid timber core
- ✓ Outstanding 1.4 W/m²K U-Value
- ✓ Highly advanced secure locking system
- ✓ PAS-24: 2022 & Secured by Design available
- ABS security cylinder as standard
- ✓ Smart Kubu sensors (available December 2024)