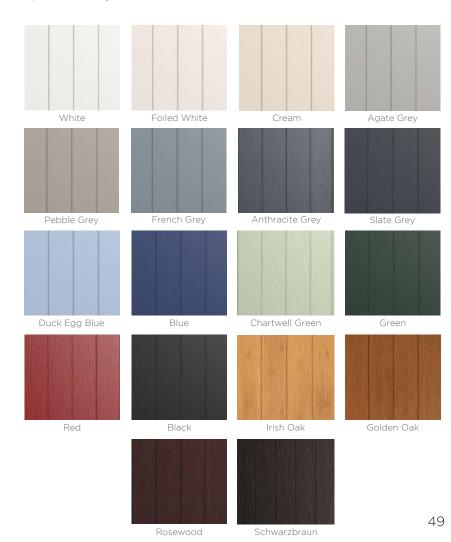

#### Frame Colours

Pebble Grey

Outer Frame **Options** 

White

Foiled White

Cream

Agate Grev

Anthracite Grey

Chartwell Green

Schwarzbraun

Irish Oak

Oak

Rosewood