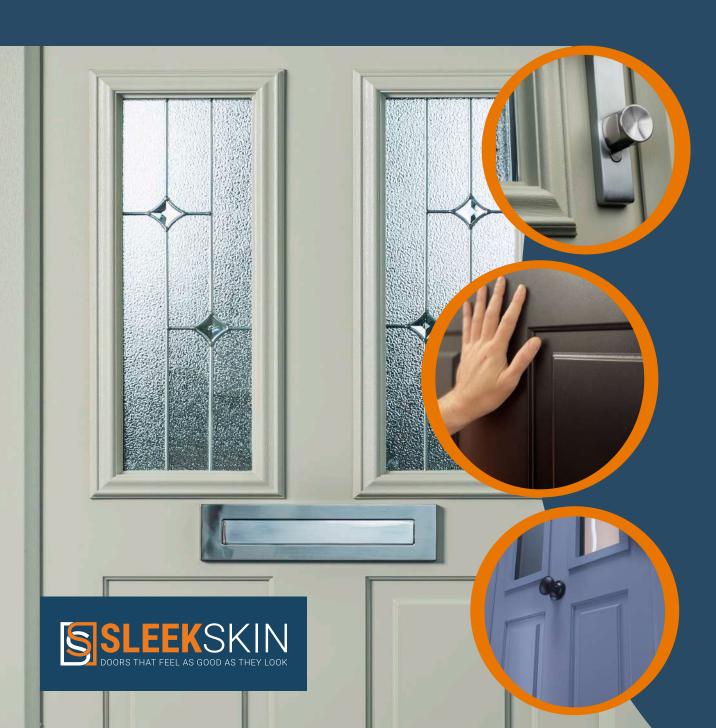

### **SLEEKSKIN**

### Want an extra touch of luxury and a door that feels as good as it looks?

Then our SleekSkin door finish is the perfect optional upgrade for you.
With a light grain and the silkiest of touch finishes homeowners will love the luxurious feel of this door.

Available on certain door styles: Whitmore, Middleton, Aston, Buxton, Axwell, Walcot, and Harlington.

SleekSkin with Ultimate Glass Surround are also available in Whitmore and Aston.