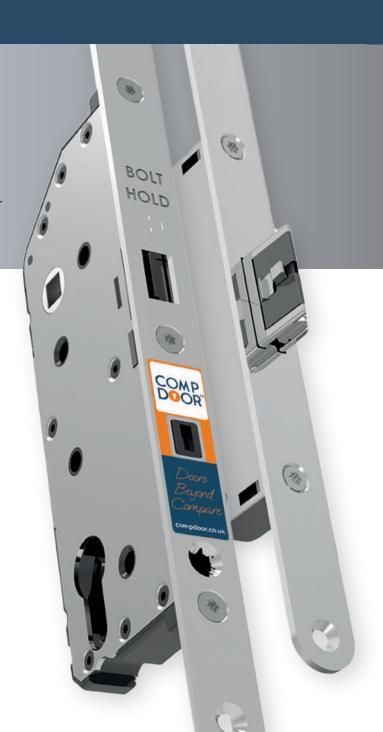

### NEXT GENERATION LOCKING

## AUTOFIRE

A next-generation multi-point door lock from Avantis, that sets the new standard for domestic door security.

Developed with high quality, modern materials, Autofire delivers superior performance, enhanced security, complete compression and Smart security technology built in.

Works seamlessly with Kubu Smart Security technology.

Independent latches fire automatically when the door is closed, so there's no need to lift the handle before locking.

Self-lubricating polymer on the latch face and in the keeps reduces operating forces, making it easier to use & longer lasting.

Industry leading compression adjustment means you not only keep the bad guys out but keep the elements out too.

Convenient in-built hold back latch, means you can close the door to, without locking yourself out!

Secured by Design