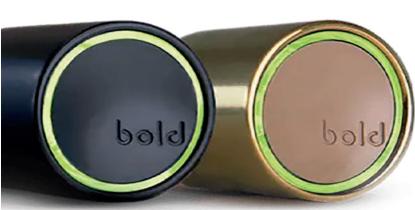

### **KEYLESS ENTRY UPGRADE**

## Unlock a keyless life, with Bold Smart Cylinders.

Every Comp Door can be upgraded to include a Bold Smart Cylinder; a modern, ultra-secure, keyless entry solution designed for ultimate convenience.

The Bold Smart Cylinder is a sleek, **keyless entry solution** that blends cutting-edge technology with ease-of-use.

At its heart, Bold provides **effortless control** over your door - whether through your smartphone, a convenient fob, or by using a custom secure PIN.

Unlike Smart Locks, the Bold cylinder is not designed to physically lock and unlock your door - it merely acts as a digital key.

This innovative design means there is **no bulky box** cluttering up your stunning new door, and it ensures over **two years of battery life** (or 20,000 cycles), giving you hassle-free home security.

With the Bold app, you can easily grant or revoke access for individuals - whether permanently or on a timed schedule keeping you in control, knowing exactly who has access to your home and when.

The Bold Smart Cylinder isn't just convenient; it's incredibly secure. It is **un-pickable**, **un-snappable**, and - through its innovative use of rolling encryption - is **un-hackable too**, giving you complete peace of mind knowing your home is protected from both physical and digital threats.