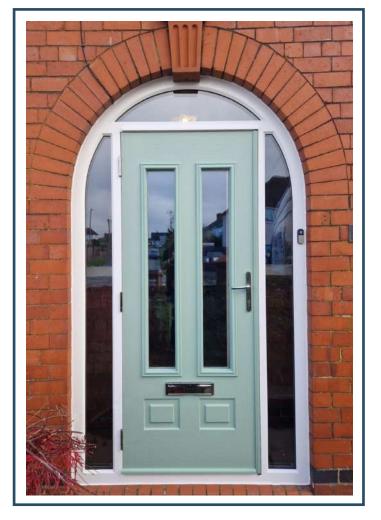

## Arched Frames

Complete the beauty of an arched frame with a composite door insert for a classic focal point to the front of your home.

Our arched frames are perfect for original brickwork arches.

Available in any of our composite door styles.