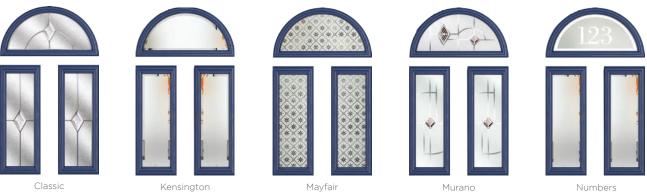

#### 11 Decorative Glass Options

Classic

Greenwich

Kensington

Reflections

Crystal Flowers

Linear

Simplicity

Dorchester

Mayfair

Victorian Border

Zinc Star

Available with SleekSkin.

Glass - Simplicity

Foiled