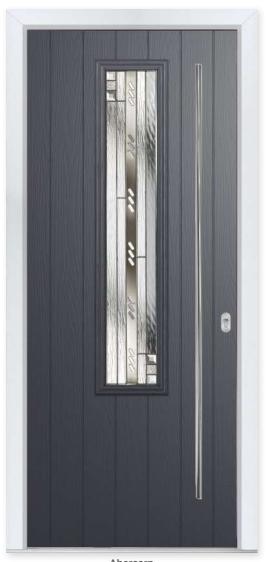

# Cottage Character

The classic cottage style of the Brampton door is available in a traditional solid option as the Norfolk door or add square glazing to achieve the visual effect you desire.