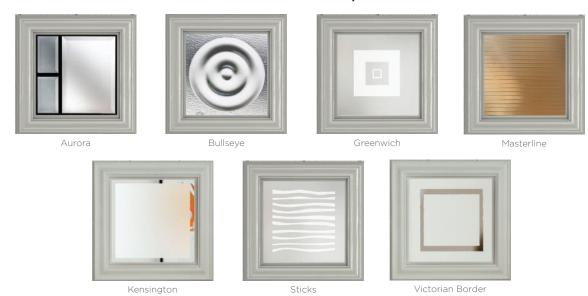

### BACKING GLASS & DOOR COLOURS

## Complementary Backing Glass

With thirteen different patterns to choose from, there is always a style to suit.

Autumn

18 stunning colours available, in any combination inside and out, there is an option for everyone.