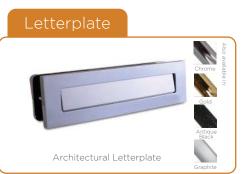

## Comprehensive Door Furniture Range

CompDoor's standard range of high-quality handles, escutcheons and letterplates are taken from Fab & Fix's Balmoral and Architectural ranges, perfectly crafted to be functional, safe and look great.

The Heritage range has also been traditionally styled. The Balmoral range has a classic look, while the Architectural range is modern and contemporary by design. All handles have been designed to be ergonomic and sturdy and fully suited for the perfect finishing touch to your door.