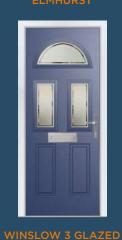

# An Elegant Twist

Similar to the Whitmore but with an elegant twist, the Elmhurst offers a softer look with curved arch glazing.

#### **5 Decorative Glass Options**

Colour - Agate Grey Glass - Elegance

Learn more about these styles at compdoor.co.uk

Simplicity

Prairie

Schwarzbraun