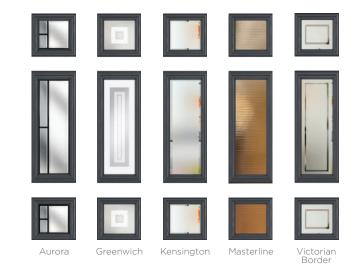

## Complementary Backing Glass

With thirteen different patterns to choose from, there is always a style to suit.

Autumn

18 stunning colours available, in any combination inside and out, there is an option for everyone.