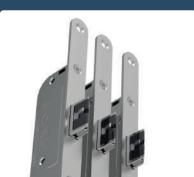

### NEXT GENERATION LOCKING

## AUTOFIRE

A next-generation multi-point door lock from Avantis, that sets the new standard for domestic door security.

Developed with high quality, modern materials, Autofire delivers superior performance, enhanced security, complete compression and Smart security technology built in.

Works seamlessly with Kubu Smart Security technology.

Independent latches fire automatically when the door is closed, so there's no need to lift the handle before locking.

Self-lubricating polymer on the latch face and in the keeps reduces operating forces, making it easier to use & longer lasting.

Industry leading compression adjustment means you not only keep the bad guys out but keep the elements out too.

Convenient in-built hold back latch, means you can close the door to, without locking yourself out!