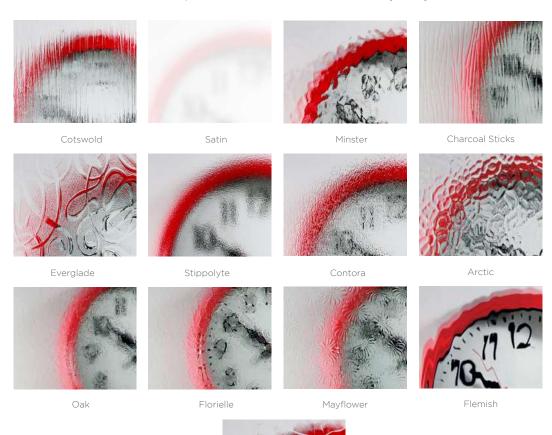

### BACKING GLASS & DOOR COLOURS

## Complementary Backing Glass

With thirteen different patterns to choose from, there is always a style to suit.

Autumn

18 stunning colours available, in any combination inside and out, there is an option for everyone.