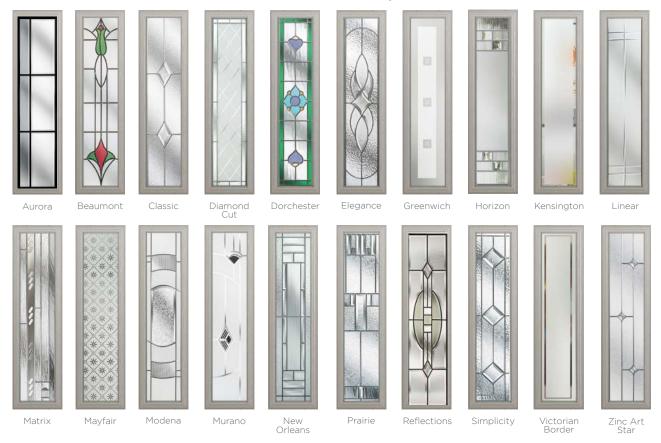

### **20 Decorative Glass Options**

Available with Ultimate Glass Surround & SleekSkin.

6 Build your own door at compdoor.co.uk

White Cream Foiled White Grey Grey Anthracite Grey Schwarzbraun Black Duck Egg Blue Green Chartwell Red Foiled Rosewood Irish Oak Golden Oa

#### 11 Decorative Glass Options

Classic

Greenwich

Kensington

Reflections

Crystal Flowers

Linear

Simplicity

Dorchester

Mayfair

Victorian Border

Zinc Star

Available with SleekSkin.

Glass - Simplicity

Foiled

#### 20 Decorative Glass Options

Available with Ultimate Glass Surround.

24 Build your own door at compdoor.co.uk

White Cream Foiled White Grey Agate Grey Anthracite Slate Grey Schwarzbraun Black Duck Egg Blue Green Chartwell Red Foiled Rosewood Irish Oak Golden Oa

#### 15 Decorative Glass Options

Available with Ultimate Glass Surround.

34 Build your own door at compdoor.co.uk

White Cream Foiled White Grey Agate Grey Anthracite Slate Grey Schwarzbraun Black Duck Egg Blue Green Chartwell Red Foiled Rosewood Irish Oak Golden Oak