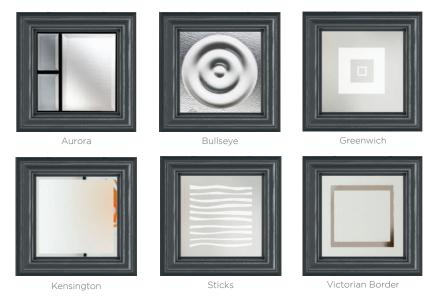

### COMPLIMENTARY FRAMES

## Arched Frames

Complete the beauty of an arched frame with a composite door insert for a classic focal point to the front of your home.

Our arched frames are perfect for original brickwork arches.

Available in any of our composite door styles.

## Side Panels

Glazed side panels or matched side panels make great impacts to your homes entrance. Matched side panels are available in over 15 door styles, and matched to your specification.

Glazed side panels are available in a large variety of glass styles.