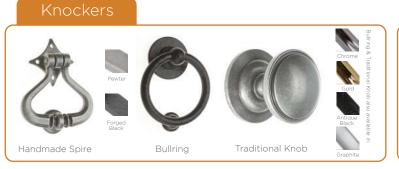

## Comprehensive Door Furniture Range

CompDoor's standard range of high-quality handles, escutcheons and letterplates are taken from Fab & Fix's Balmoral and Architectural ranges, perfectly crafted to be functional, safe and look great.

The Heritage range has also been traditionally styled. The Balmoral range has a classic look, while the Architectural range is modern and contemporary by design. All handles have been designed to be ergonomic and sturdy and fully suited for the perfect finishing touch to your door.