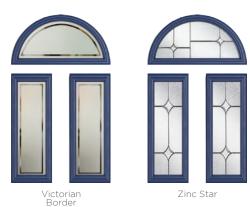

#### 11 Decorative Glass Options

Classic

Greenwich

Kensington

Reflections

Crystal Flowers

Linear

Simplicity

Dorchester

Mayfair

Victorian Border

Zinc Star

Available with SleekSkin.

Glass - Simplicity

Foiled