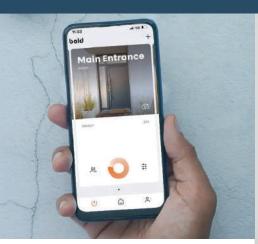

## Be Sure You're Secure, with our Fully Alarmed Doors.

Every Comp Door comes fitted with Kubu Smart Security sensors as standard, providing you with whole with white with Kubu Smart Security sensors as standard, providing you with white with white with Kubu Smart Security sensors as standard, providing you with white with Kubu Smart Security sensors as standard, providing you with white with Kubu Smart Security sensors as standard, providing you with security sensors as security se

## Smart Technology As Standard

Kubu is an **Intelligent Alerting System** that monitors the security status of your door in real time - sending a notification to your Smart device if there is anything to worry about.

By seamlessly integrating with the locking hardware in your Comp Door, the Kubu sensor can tell if your door has been: **opened**, **closed**, **deadlocked**, **or even if it is under attack**.

Unlike most other systems, Kubu can alert you to threats before an intruder can breach your home, giving you an early warning and helping to **keep your home & family safe**.

Kubu integrates easily with other smart-home devices like speakers, heating, and lighting - making your entire home **smarter and more secure**.

If that's not enough, Kubu also **ensures peace of mind** by notifying you if you've forgotten to lock your door when you leave, can send scheduled alerts - like at bedtime - about your door's status, and even allows you to share updates with loved ones.

And best of all, Kubu is included for FREE with every door purchased from Comp Door.

Find out more at: getkubu.com/compdoor

Available December 2024!