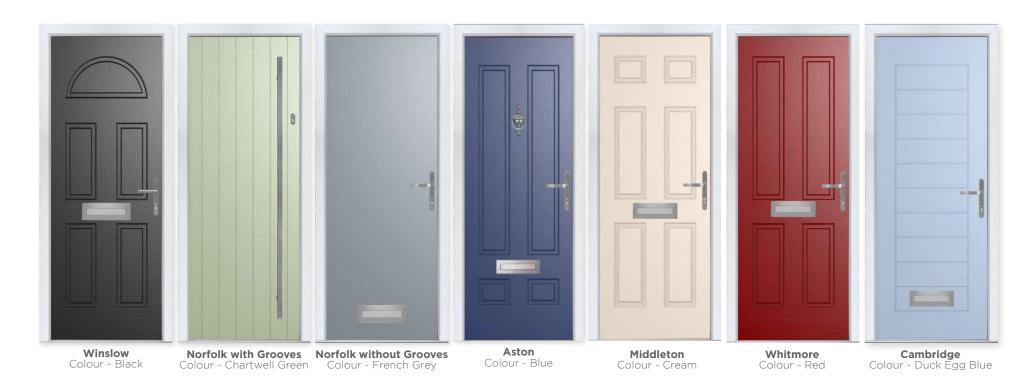

### WHITMORE

Whitmore Glazed Colour - Black Glass - Matrix

# Cottage Character

The classic cottage style of the Brampton door is available in a traditional solid option as the Norfolk door or add square glazing to achieve the visual effect you desire.

# Stylishly Sleek

This confident and simple door makes a stylish addition to any home. Available solid or glazed with ten glass options, the Aston is a door you can count on.

### A Timeless Classic

It's the most popular door style in the UK for a reason - because it works with just about every house type.

**HAMILTON** 

BEDFORD

CAMBRIDGE

WESTMINSTER

WELLINGTON