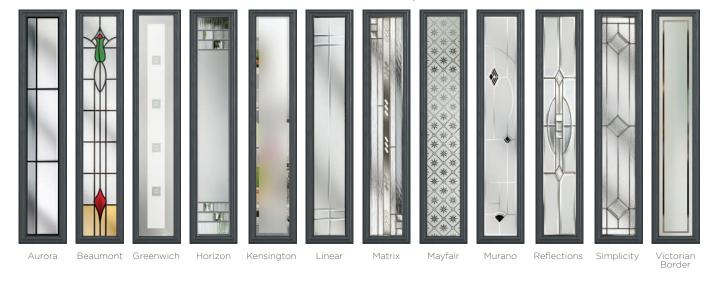

### **20 Decorative Glass Options**

Available with Ultimate Glass Surround & SleekSkin.

6 Build your own door at compdoor.co.uk

White Cream Foiled White Grey Grey Anthracite Grey Schwarzbraun Black Duck Egg Blue Green Chartwell Red Foiled Rosewood Irish Oak Golden Oa

#### 11 Decorative Glass Options

Classic

Greenwich

Kensington

Reflections

Crystal Flowers

Linear

Simplicity

Dorchester

Mayfair

Victorian Border

Zinc Star

Available with SleekSkin.

Glass - Simplicity

Foiled

#### 20 Decorative Glass Options

Available with Ultimate Glass Surround.

24 Build your own door at compdoor.co.uk

White Cream Foiled White Grey Agate Grey Anthracite Slate Grey Schwarzbraun Black Duck Egg Blue Green Chartwell Red Foiled Rosewood Irish Oak Golden Oa

#### 15 Decorative Glass Options

Available with Ultimate Glass Surround.

34 Build your own door at compdoor.co.uk

White Cream Foiled White Grey Agate Grey Anthracite Slate Grey Schwarzbraun Black Duck Egg Blue Green Chartwell Red Foiled Rosewood Irish Oak Golden Oak