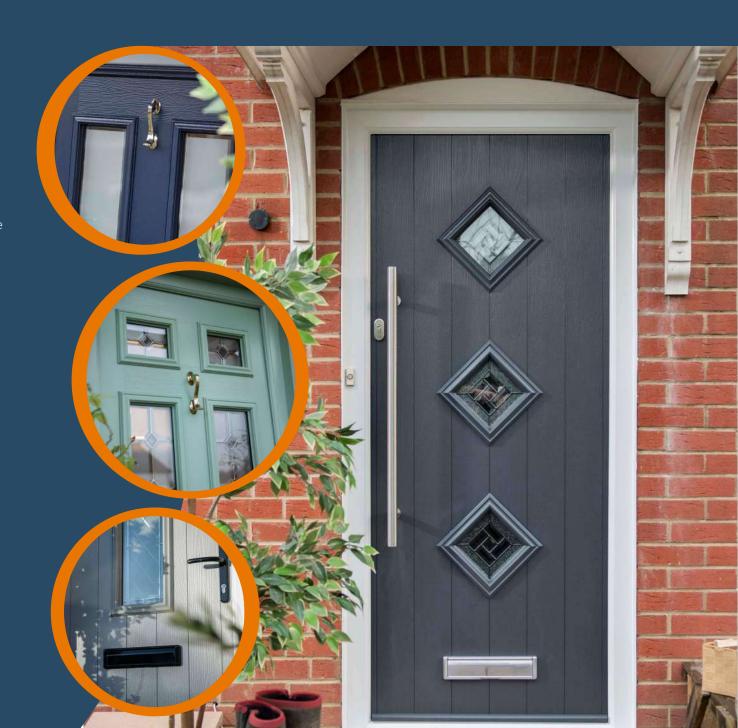

### STANDARD SKIN

## Standard Skin

Our door skins supplied as standard are a deeper traditional composite door grain. All of our skins are treated with our revolutionary, high performance CoolSkin technology to withstand extreme temperature changes and maintain optimum door skin performance.

Preventing excessive heat absorption therefore helping to protect the door from any cracking, and in addition helping to prevent colour fade.