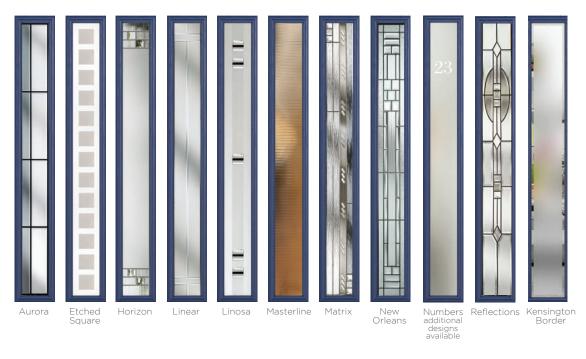

#### 11 Decorative Glass Options

Classic

Greenwich

Kensington

Reflections

Crystal Flowers

Linear

Simplicity

Dorchester

Mayfair

Victorian Border

Zinc Star

Available with SleekSkin.

Glass - Simplicity

Foiled

#### **10 Decorative Glass Options**

Classic

Prairie

Simplicity

Kensington

Numbers additional designs available

Victorian Border

Zinc Star

### 14 Decorative Glass Options

Blinds In Glass

Diamond Cut

Elegance

Horizon

Kensington

Linear

additional designs available