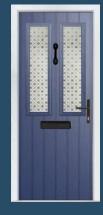

# Magnificent Duos

The Wellington utilises two glazing panels for double visual impact. Combined with a large range of decorative glass options, the Wellington can be adapted to suit almost every style.

### **16 Decorative Glass Options**

Available with Ultimate Glass Surround.

Wellington
Colour - Blue
Glass - Mayfair
This door is available with or without grooves

Learn more about these styles at compdoor.co.uk