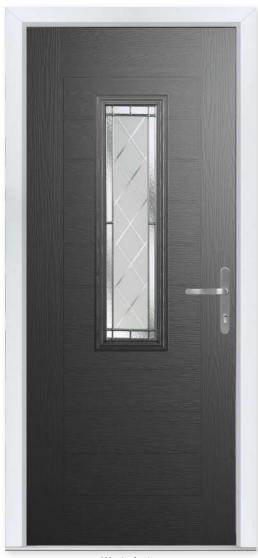

### WESTMINSTER

**Westminster** Colour - Black Glass - Diamond Cut

### Ristinguished Resign

Offering one of the largest ranges of decorative glazing options, you can distinguish the design of your Westminster door to suit your property.

#### 15 Decorative Glass Options

Available with Ultimate Glass Surround.

34 Build your own door at compdoor.co.uk

White Cream Foiled White Grey Agate Grey Anthracite Slate Grey Schwarzbraun Black Duck Egg Blue Green Chartwell Red Foiled Rosewood Irish Oak Golden Oak