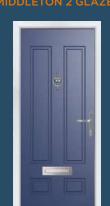

# ajestic Masterpiece

The Middleton door complements authentic Edwardian and Georgian architecture with the option to include glazing in the top panels.

#### 11 Decorative Glass Options

Classic

Greenwich

Kensington

Reflections

Crystal Flowers

Linear

Simplicity

Dorchester

Mayfair

Victorian Border

Zinc Star

Available with SleekSkin.

Glass - Simplicity

Foiled

### MIDDLETON 4

**Middleton** Colour - Black Glass - Dorchester

# Classical Elegance

Following in the Middleton theme, this door gives the option of letting in more light with the inclusion of 4 glazing panels.