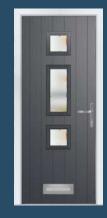

### **GRAFTON**

Grafton Colour - French Grey Glass - Diamond Cut

### Artistically Arched

Enhance the curve of this glazed panel with your choice of ten compelling glazing options.

#### **10 Decorative Glass Options**

Classic

Prairie

Simplicity

Kensington

Numbers additional designs available

Victorian Border

Zinc Star