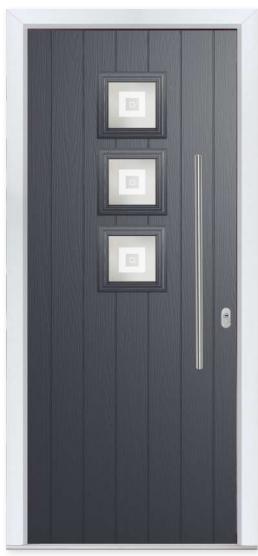

# Stylishly Sleek

This confident and simple door makes a stylish addition to any home. Available solid or glazed with ten glass options, the Aston is a door you can count on.

#### **10 Decorative Glass Options**

Available with Ultimate Glass Surround & SleekSkin.

Aston Colour - Anthracite Grey Glass - Victorian Border

Learn more about these styles at compdoor.co.uk

Walcot Colour - Green Glass - Reflections