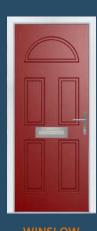

# Classically Curved

The Winslow features an eye-catching half-moon panel that can either be solid or glazed for the desired effect.

#### 13 Decorative Glass Options

Zinc Star

Winslow Colour - Duck Egg Blue Glass - Reflections

Foiled