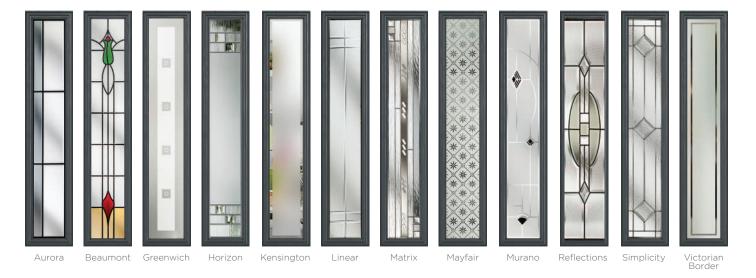

### **20 Decorative Glass Options**

Available with Ultimate Glass Surround & SleekSkin.

6 Build your own door at compdoor.co.uk

White Cream Foiled White Grey Grey Anthracite Grey Schwarzbraun Black Duck Egg Blue Green Chartwell Red Foiled Rosewood Irish Oak Golden Oa

#### 11 Decorative Glass Options

Classic

Greenwich

Kensington

Reflections

Crystal Flowers

Linear

Simplicity

Dorchester

Mayfair

Victorian Border

Zinc Star

Available with SleekSkin.

Glass - Simplicity

Foiled