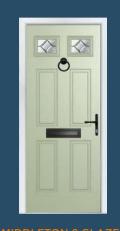

# ajestic Masterpiece

The Middleton door complements authentic Edwardian and Georgian architecture with the option to include glazing in the top panels.

#### 11 Decorative Glass Options

Classic

Greenwich

Kensington

Reflections

Crystal Flowers

Linear

Simplicity

Dorchester

Mayfair

Victorian Border

Zinc Star

Available with SleekSkin.

Glass - Simplicity

Foiled