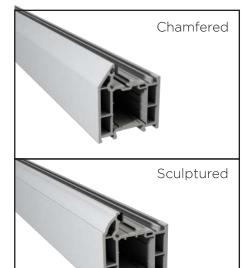

### STANDARD SKIN

## Standard Skin

Our door skins supplied as standard are a deeper traditional composite door grain. All of our skins are treated with our revolutionary, high performance CoolSkin technology to withstand extreme temperature changes and maintain optimum door skin performance.

### **SLEEKSKIN**

### Want an extra touch of luxury and a door that feels as good as it looks?

Then our SleekSkin door finish is the perfect optional upgrade for you.
With a light grain and the silkiest of touch finishes homeowners will love the luxurious feel of this door.