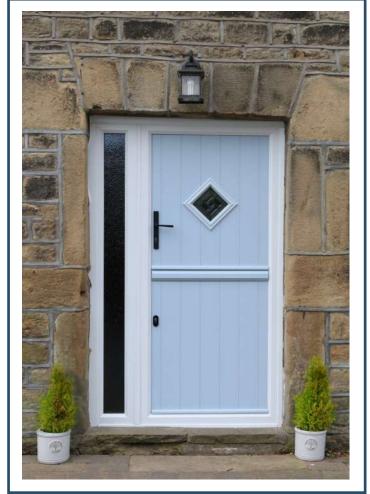

## Stable Roors

Opt for a more traditional look with our new stable door range\*.

This unique style makes a great multi-functional entrance door.

Choose from a wide selection of our composite doors for a stunning farmhouse style split door.

\*not available with auto-fire multi-point lock