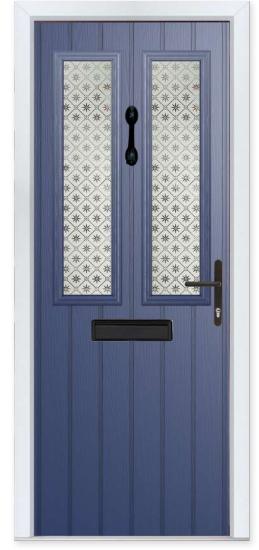

### WHITMORE

Whitmore Glazed Colour - Black Glass - Matrix

### A Timeless Classic

It's the most popular door style in the UK for a reason - because it works with just about every house type.

### **20 Decorative Glass Options**

Available with Ultimate Glass Surround & SleekSkin.

6 Build your own door at compdoor.co.uk

White Cream Foiled White Grey Grey Anthracite Grey Schwarzbraun Black Duck Egg Blue Green Chartwell Red Foiled Rosewood Irish Oak Golden Oa