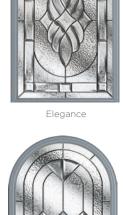

# An Elegant Twist

Similar to the Whitmore but with an elegant twist, the Elmhurst offers a softer look with curved arch glazing.

#### **5 Decorative Glass Options**

Colour - Agate Grey Glass - Elegance

Learn more about these styles at compdoor.co.uk

Simplicity

Prairie

Schwarzbraun