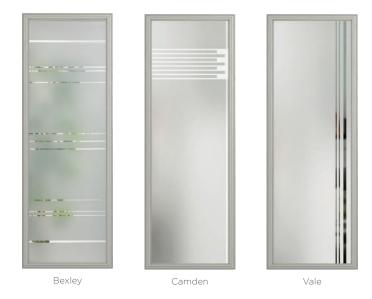

Numbers additional designs available

Oak Park

Available in SleekSkin.

Perfect for dark or smaller hallways, the Hatton offers maximum opportunity to let in the light with its full panel glazing.

#### **3 Decorative Glass Options**

**Hatton** Colour - Agate Grey Glass - Vale

This door is available with or without grooves

Learn more about these styles at compdoor.co.uk

Foiled White

**Brampton**Colour - Anthracite Grey
Glass - Aurora