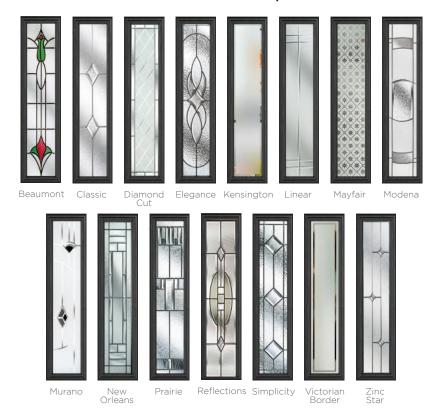

### Visual Variety

The seven decorative glass options available on the Hamilton door gives a variety of style effects from retro and heritage to a more modern look.

### 7 Decorative Glass Options

Greenwich

Kensington

Available with Ultimate Glass Surround.

Colour - French Grey Glass - Sticks This door is available with or without grooves

Learn more about these styles at compdoor.co.uk