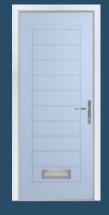

### Beautifully Bright

The Walcot door offers a large and bright glazing panel, similar to the Hatton but giving space to include accessories such as a letterbox.

### **10 Decorative Glass Options**

Available with SleekSkin.

6 Build your own door at compdoor.co.uk