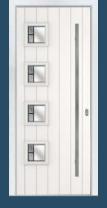

Numbers additional designs available

Oak Park

Available in SleekSkin.

Perfect for dark or smaller hallways, the Hatton offers maximum opportunity to let in the light with its full panel glazing.

#### **3 Decorative Glass Options**

**Hatton** Colour - Agate Grey Glass - Vale

This door is available with or without grooves

Learn more about these styles at compdoor.co.uk

Foiled White

**Brampton**Colour - Anthracite Grey
Glass - Aurora