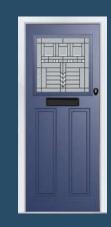

# Cottage Character

The classic cottage style of the Brampton door is available in a traditional solid option as the Norfolk door or add square glazing to achieve the visual effect you desire.

#### 7 Decorative Glass Options

Available with Ultimate Glass Surround.