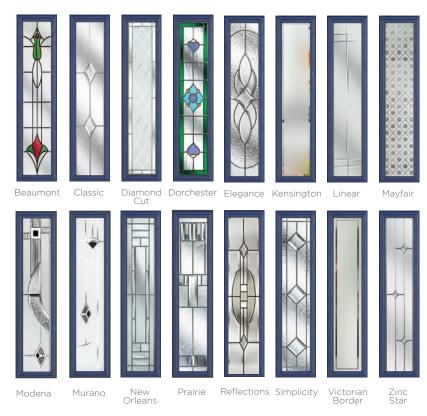

### Visual Variety

The seven decorative glass options available on the Hamilton door gives a variety of style effects from retro and heritage to a more modern look.

### 7 Decorative Glass Options

Greenwich

Kensington

Available with Ultimate Glass Surround.

Colour - French Grey Glass - Sticks This door is available with or without grooves

Learn more about these styles at compdoor.co.uk