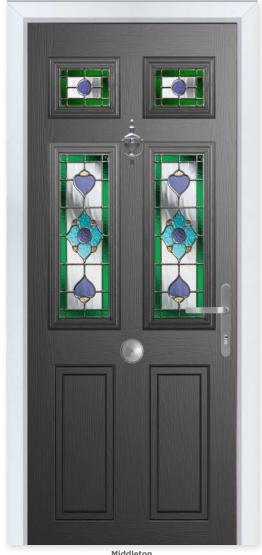

### MIDDLETON 4

**Middleton** Colour - Black Glass - Dorchester

# Classical Elegance

Following in the Middleton theme, this door gives the option of letting in more light with the inclusion of 4 glazing panels.