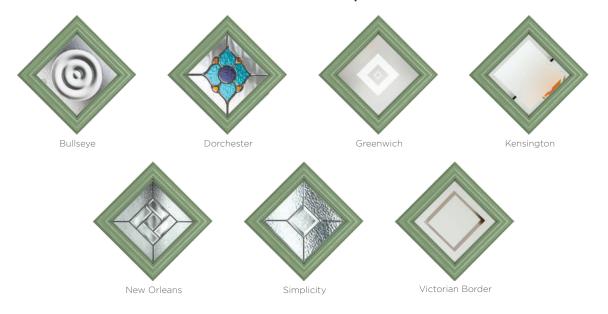

#### 11 Decorative Glass Options

Classic

Greenwich

Kensington

Reflections

Crystal Flowers

Linear

Simplicity

Dorchester

Mayfair

Victorian Border

Zinc Star

Available with SleekSkin.

Glass - Simplicity

Foiled