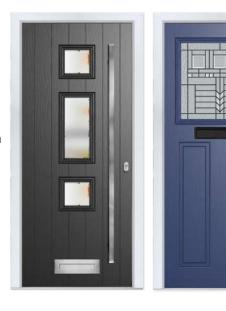

# Welcome Home

Why choose Comp Door? A Comprehensive set of features:

At Comp Door, we hand-craft all of our composite doors here in the UK, to the highest specifications and security standards to provide your home with unrivalled protection and thermal efficiency.

A Comprehensive set of features:

- ✓ Over 250 colour combinations inside & out
- √ 48mm solid timber core
- ✓ Outstanding 1.4 W/m²K U-Value
- ✓ Highly advanced secure locking system
- ✓ PAS-24: 2022 & Secured by Design available
- ABS security cylinder as standard
- ✓ Smart Kubu sensors (available December 2024)