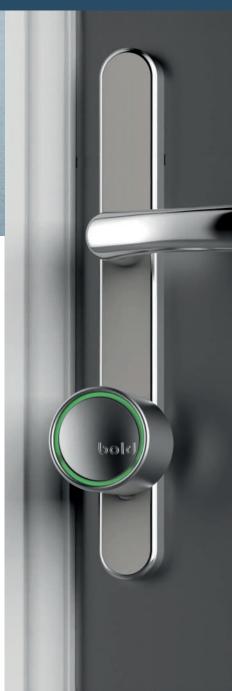

### **KEYLESS ENTRY UPGRADE**

## Unlock a keyless life, with Bold Smart Cylinders.

Every Comp Door can be upgraded to include a Bold Smart Cylinder; a modern, ultra-secure, keyless entry solution designed for ultimate convenience.

The Bold Smart Cylinder is a sleek, **keyless entry solution** that blends cutting-edge technology with ease-of-use.

At its heart, Bold provides **effortless control** over your door - whether through your smartphone, a convenient fob, or by using a custom secure PIN.

Unlike Smart Locks, the Bold cylinder is not designed to physically lock and unlock your door - it merely acts as a digital key.

This innovative design means there is **no bulky box** cluttering up your stunning new door, and it ensures over **two years of battery life** (or 20,000 cycles), giving you hassle-free home security.

With the Bold app, you can easily grant or revoke access for individuals - whether permanently or on a timed schedule keeping you in control, knowing exactly who has access to your home and when.

The Bold Smart Cylinder isn't just convenient; it's incredibly secure. It is **un-pickable**, **un-snappable**, and - through its innovative use of rolling encryption - is **un-hackable too**, giving you complete peace of mind knowing your home is protected from both physical and digital threats.