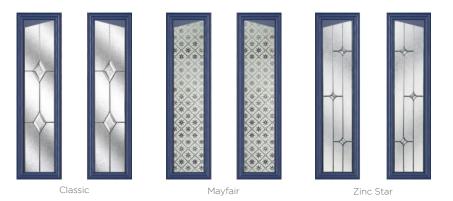

Dorchester

Mayfair

Victorian Border

Zinc Star

Available with SleekSkin.

Glass - Simplicity

Foiled