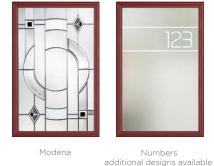

#### **10 Decorative Glass Options**

Classic

Prairie

Simplicity

Kensington

Numbers additional designs available

Victorian Border

Zinc Star

### 9 Decorative Glass Options

Art Deco

Dorchester

Edwardian

Kensington

Mayfair

New Orleans

Numbers additional designs available

### 14 Decorative Glass Options

Blinds In Glass

Diamond Cut

Elegance

Horizon

Kensington

Linear

additional designs available