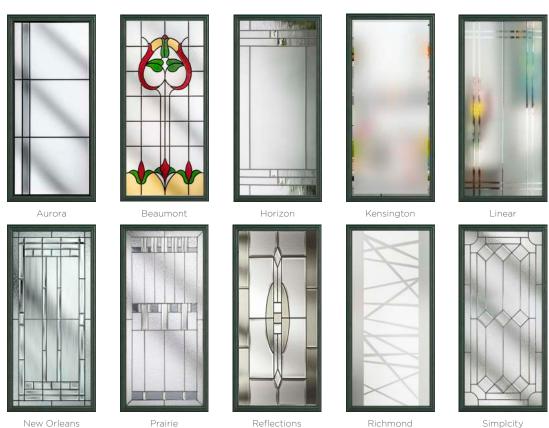

## Complementary Backing Glass

With thirteen different patterns to choose from, there is always a style to suit.

Autumn

18 stunning colours available, in any combination inside and out, there is an option for everyone.