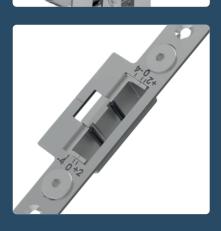

## Lock Positioning

#### Standard Auto-Fire Lock

An automatic multi-point locking system featuring a three self-locking deadbolt latch to provide additional security.

#### Heritage Auto-Fire Lock

The aesthetics of a traditional rim latch positioning, but incorporates the latest high security auto-fire technology.

£2000

HOME OWNER GUARANTEE

THAT MEANS IF AN INTRUDER BREAKS INTO YOUR HOME AS A RESULT OF SNAPPING THE CYLINDER, ABS WILL PAY £2000