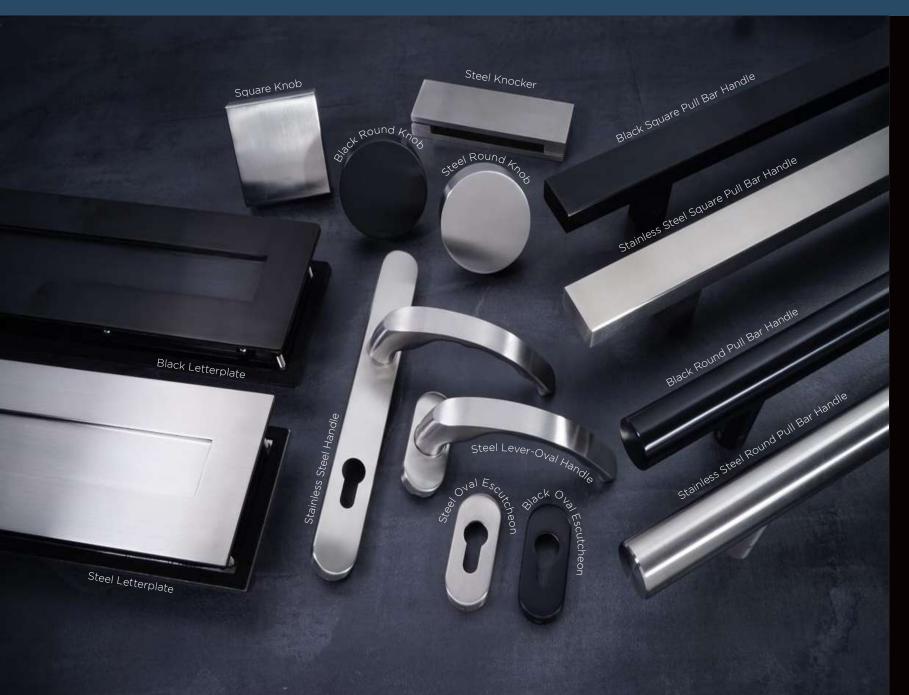

### PREMIUM HARDWARE

# BLU™ 316 Marine Grade Stainless Steel

Our Coastal range of handle, knocker and letterplate upgrades have been designed for enhanced performance and durability and are arguably the best quality on the market.

The BLU range of suited hardware is made from 316 marine grade stainless steel, compared to the industry-standard of 304, giving it the best long-term resistance to corrosion in coastal locations, supported by a 'best in class' lifetime guarantee.