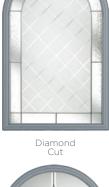

### 14 Decorative Glass Options

Blinds In Glass

Diamond Cut

Elegance

Horizon

Kensington

Linear

additional designs available

Simplicity

**Clifton**Colour - French Grey
Glass - Elegance This door is available with or without grooves

Learn more about these styles at compdoor.co.uk

Foiled