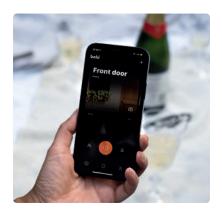

## Unlock a keyless life, with Bold Smart Cylinders.

Every Comp Door can be upgraded to include a Bold Smart Cylinder; a modern, ultra-secure, keyless entry solution designed for ultimate convenience.

The Bold Smart Cylinder is a sleek, **keyless entry solution** that blends cutting-edge technology with ease-of-use.

At its heart, Bold provides **effortless control** over your door - whether through your smartphone, a convenient fob, or by using a custom secure PIN.

Unlike Smart Locks, the Bold cylinder is not designed to physically lock and unlock your door - it merely acts as a digital key.

This innovative design means there is **no bulky box** cluttering up your stunning new door, and it ensures over **two years of battery life** (or 20,000 cycles), giving you hassle-free home security.

With the Bold app, you can easily grant or revoke access for individuals - whether permanently or on a timed schedule keeping you in control, knowing exactly who has access to your home and when.

The Bold Smart Cylinder isn't just convenient; it's incredibly secure. It is **un-pickable**, **un-snappable**, and - through its innovative use of rolling encryption - is **un-hackable too**, giving you complete peace of mind knowing your home is protected from both physical and digital threats.