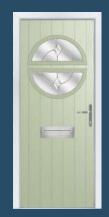

# Nautical Appeal

A quirky take on the cottage style of door, the diamond shaped glazing of the Cornwall creates a nautical look and can be personalised with one of seven tasteful glass designs.

#### 7 Decorative Glass Options

Available with Ultimate Glass Surround.

Colour - Duck Egg Blue
Glass - Bullseye
This door is available with or without grooves

Learn more about these styles at compdoor.co.uk