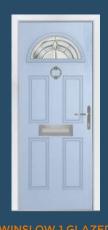

# Classically Curved

The Winslow features an eye-catching half-moon panel that can either be solid or glazed for the desired effect.

#### 13 Decorative Glass Options

Zinc Star

Winslow Colour - Duck Egg Blue Glass - Reflections

Foiled