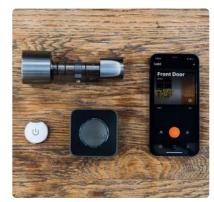

## Unlock a keyless life, with Bold Smart Cylinders.

Every Comp Door can be upgraded to include a Bold Smart Cylinder; a modern, ultra-secure, keyless entry solution designed for ultimate convenience.

The Bold Smart Cylinder is a sleek, **keyless entry solution** that blends cutting-edge technology with ease-of-use.

At its heart, Bold provides **effortless control** over your door - whether through your smartphone, a convenient fob, or by using a custom secure PIN.

Unlike Smart Locks, the Bold cylinder is not designed to physically lock and unlock your door - it merely acts as a digital key.

This innovative design means there is **no bulky box** cluttering up your stunning new door, and it ensures over **two years of battery life** (or 20,000 cycles), giving you hassle-free home security.

With the Bold app, you can easily grant or revoke access for individuals - whether permanently or on a timed schedule keeping you in control, knowing exactly who has access to your home and when.

The Bold Smart Cylinder isn't just convenient; it's incredibly secure. It is **un-pickable**, **un-snappable**, and - through its innovative use of rolling encryption - is **un-hackable too**, giving you complete peace of mind knowing your home is protected from both physical and digital threats.