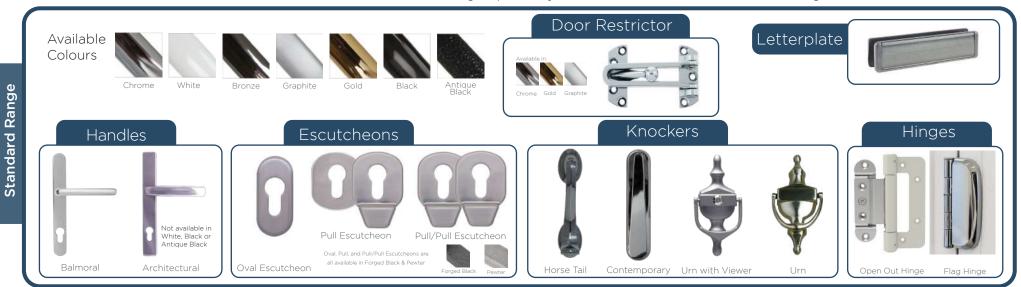

## Comprehensive Door Furniture Range

CompDoor's standard range of high-quality handles, escutcheons and letterplates are taken from Fab & Fix's Balmoral and Architectural ranges, perfectly crafted to be functional, safe and look great.

The Heritage range has also been traditionally styled. The Balmoral range has a classic look, while the Architectural range is modern and contemporary by design. All handles have been designed to be ergonomic and sturdy and fully suited for the perfect finishing touch to your door.