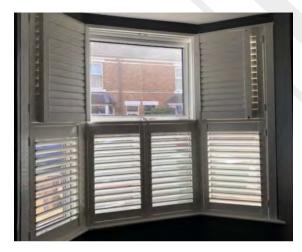

QUALITY

Panels designed to cover only the lower section of the window. This style offers both privacy and a flood of natural light to enter through the exposed glass.

Designed for complete control over light, privacy & view. Two sets of panels that sit on top of each other. They offer versatility as the top and bottom operate independently to each other.

The most popular choice. Designed to cover the full window height. Options to have the top 1/3 or 1/2 operate independently to the rest, allowing privacy and light to be fully controlled.

Tracked

Shutters that slide open and concertina back for easy access. Particularly used for patio doors.