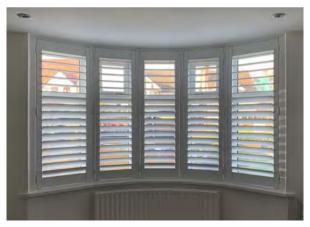

QUALITY

Panels designed to cover only the lower section of the window. This style offers both privacy and a flood of natural light to enter through the exposed glass.

Designed for complete control over light, privacy & view. Two sets of panels that sit on top of each other. They offer versatility as the top and bottom operate independently to each other.

The most popular choice. Designed to cover the full window height. Options to have the top 1/3 or 1/2 operate independently to the rest, allowing privacy and light to be fully controlled.

Tracked

Shutters that slide open and concertina back for easy access. Particularly used for patio doors.