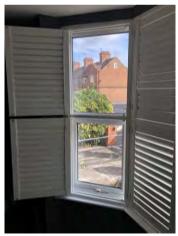

QUALITY

Panels designed to cover only the lower section of the window. This style offers both privacy and a flood of natural light to enter through the exposed glass.

Designed for complete control over light, privacy & view. Two sets of panels that sit on top of each other. They offer versatility as the top and bottom operate independently to each other.

The most popular choice. Designed to cover the full window height. Options to have the top 1/3 or 1/2 operate independently to the rest, allowing privacy and light to be fully controlled.

Tracked

Shutters that slide open and concertina back for easy access. Particularly used for patio doors.