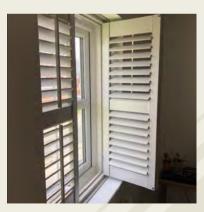

QUALITY

Panels designed to cover only the lower section of the window. This style offers both privacy and a flood of natural light to enter through the exposed glass.

Designed for complete control over light, privacy & view. Two sets of panels that sit on top of each other. They offer versatility as the top and bottom operate independently to each other.