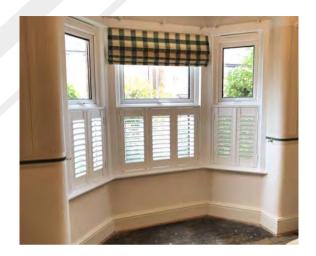

The most popular choice. Designed to cover the full window height. Options to have the top 1/3 or 1/2 operate independently to the rest, allowing privacy and light to be fully controlled.

Tracked

Shutters that slide open and concertina back for easy access. Particularly used for patio doors.