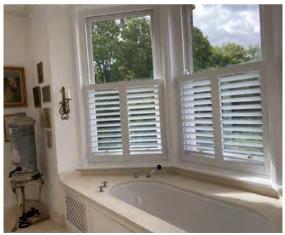

### Our fauxwood shutters are made from a solid composite material offering a whole host of benefits:

- Re-enforced with an aluminium core making them extremely strong. Louvres over 500mm in length will also have aluminium core so they do not bow in the centre.
- They will not warp, peel or flake over time due to the extremely strong and highly durable material.
- They are completely waterproof meaning they can be fitted in every room in the house including wet rooms/bathrooms.