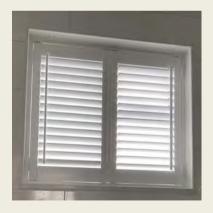

The most popular choice. Designed to cover the full window height. Options to have the top 1/3 or 1/2 operate independently to the rest, allowing privacy and light to be fully controlled.

Tracked

Shutters that slide open and concertina back for easy access. Particularly used for patio doors.