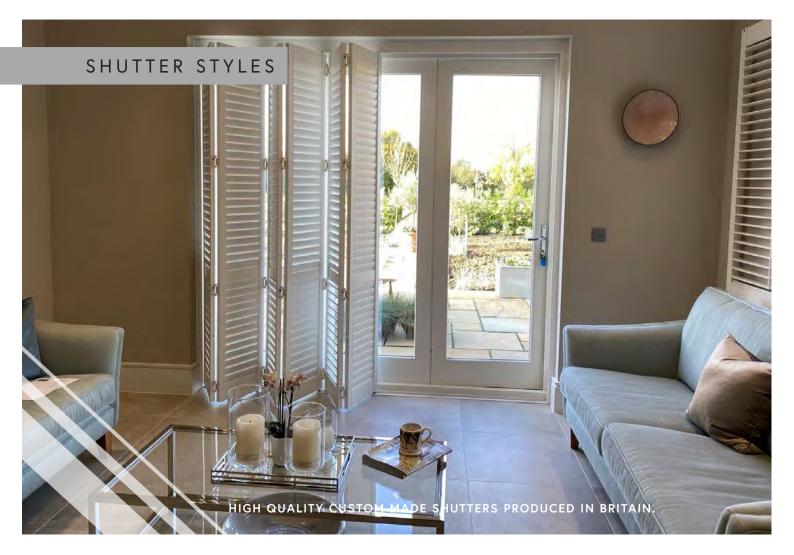

The most popular choice. Designed to cover the full window height. Options to have the top 1/3 or 1/2 operate independently to the rest, allowing privacy and light to be fully controlled.

Tracked

Shutters that slide open and concertina back for easy access. Particularly used for patio doors.