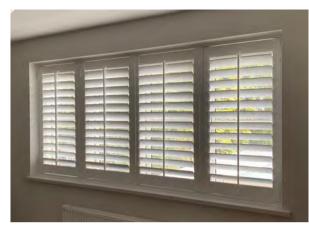

The most popular choice. Designed to cover the full window height. Options to have the top 1/3 or 1/2 operate independently to the rest, allowing privacy and light to be fully controlled.

Tracked

Shutters that slide open and concertina back for easy access. Particularly used for patio doors.