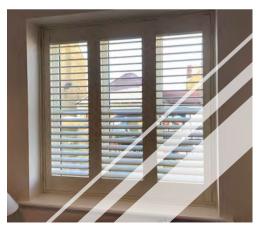

The most popular choice. Designed to cover the full window height. Options to have the top 1/3 or 1/2 operate independently to the rest, allowing privacy and light to be fully controlled.

Tracked

Shutters that slide open and concertina back for easy access. Particularly used for patio doors.

89mm

We supply 63mm, 76mm or 89mm louvres, giving plenty of choice for varying shutter sizes. Louvres over 500mm in length are reinforced with an aluminium core making them extremely strong and durable.