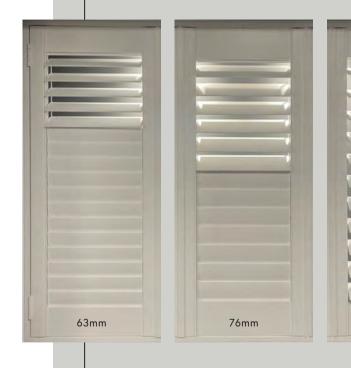

89mm

We supply 63mm, 76mm or 89mm louvres, giving plenty of choice for varying shutter sizes. Louvres over 500mm in length are reinforced with an aluminium core making them extremely strong and durable.