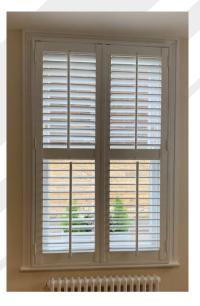

QUALITY

Panels designed to cover only the lower section of the window. This style offers both privacy and a flood of natural light to enter through the exposed glass.

Designed for complete control over light, privacy & view. Two sets of panels that sit on top of each other. They offer versatility as the top and bottom operate independently to each other.

The most popular choice. Designed to cover the full window height. Options to have the top 1/3 or 1/2 operate independently to the rest, allowing privacy and light to be fully controlled.

Tracked

Shutters that slide open and concertina back for easy access. Particularly used for patio doors.