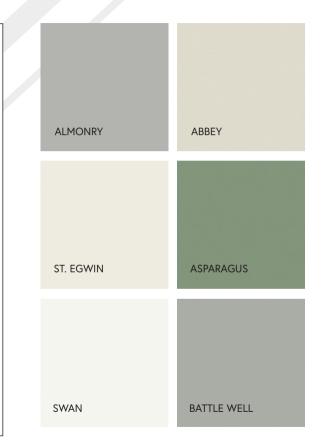

he recess of the window. Available in standard 46mm or large 65mm.





89mm



We supply 63mm, 76mm or 89mm louvres, giving plenty of choice for varying shutter sizes. Louvres over 500mm in length are reinforced with an aluminium core making them extremely strong and durable.



Choose from Centre Tilt Rod, Offset Tilt Rod or our most popular choice, Hidden Tilt Rod.







HIDDEN

OFFSET

CENTRE



WHITE



CHROME



BRASS



We offer White, Chrome or Brass hinges. On painted doors, we can match the colour of the door with the hinge.



We currently have 2 ranges for our shutters:

THE DE MONTFORT RANGE: Pre-painted in standard, Snow White.

THE ELEANOR RANGE : Available in 6 colours as standard. This range can also be colour matched to any paint chart/RAL colour at an additional cost.



STANDARD COLOURS

# WHY CHOOSE WHY CHOOSE A truly bespoke, British made product manufactured in Evesham, Worcestershire, Complete of light, Total All of our shutters come with a 10 year warranty.

### Our fauxwood shutters are made from a solid composite material offering a whole host of benefits:

- Re-enforced with an aluminium core making them extremely strong. Louvres over 500mm in length will also have aluminium core so they do not bow in the centre.
- They will not warp, peel or flake over time due to the extremely strong and highly durable material.
- They are completely waterproof meaning they can be fitted in every room in the house including wet rooms/bathrooms.

- They offer fantastic insulation for both sound & heat. Not only do they help stop cold air entering during the win