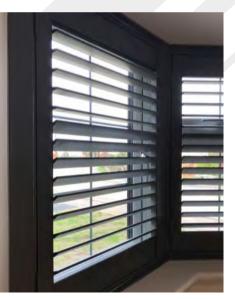

89mm

We supply 63mm, 76mm or 89mm louvres, giving plenty of choice for varying shutter sizes. Louvres over 500mm in length are reinforced with an aluminium core making them extremely strong and durable.