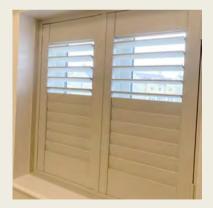

The most popular choice. Designed to cover the full window height. Options to have the top 1/3 or 1/2 operate independently to the rest, allowing privacy and light to be fully controlled.

Tracked

Shutters that slide open and concertina back for easy access. Particularly used for patio doors.