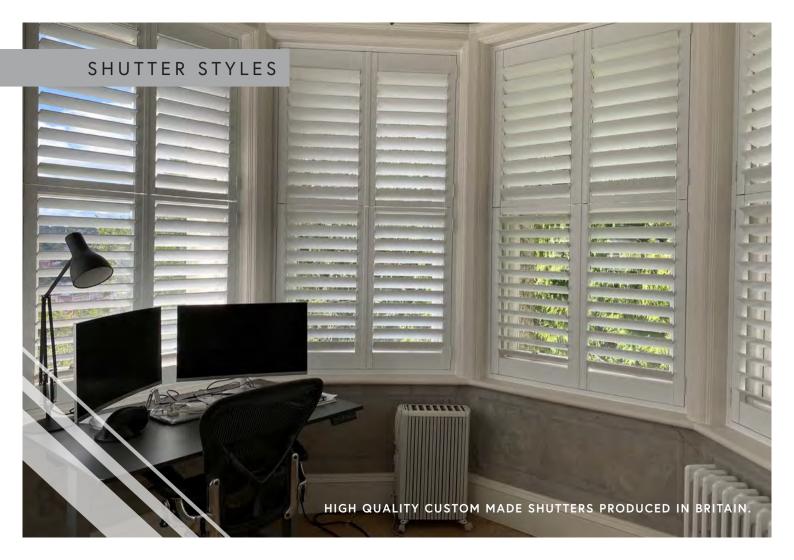

QUALITY

Panels designed to cover only the lower section of the window. This style offers both privacy and a flood of natural light to enter through the exposed glass.

Designed for complete control over light, privacy & view. Two sets of panels that sit on top of each other. They offer versatility as the top and bottom operate independently to each other.

The most popular choice. Designed to cover the full window height. Options to have the top 1/3 or 1/2 operate independently to the rest, allowing privacy and light to be fully controlled.

Tracked

Shutters that slide open and concertina back for easy access. Particularly used for patio doors.