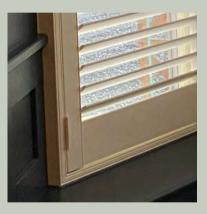

### **Z** FRAME

The shutters are fitted on the edge of the recess with a decorative trim surrounding the edge.

F FRAME The shutters are fitted on the outside of the recess.

L FRAME Allows the shutters to be fitted in the recess of the window. Available in standard 46mm or large 65mm.