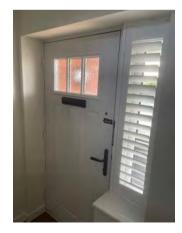

# Frame TYPES

### **Z** FRAME

The shutters are fitted on the edge of the recess with a decorative trim surrounding the edge.

F FRAME The shutters are fitted on the outside of the recess.

L FRAME Allows the shutters to be fitted in the recess of the window. Available in standard 46mm or large 65mm.