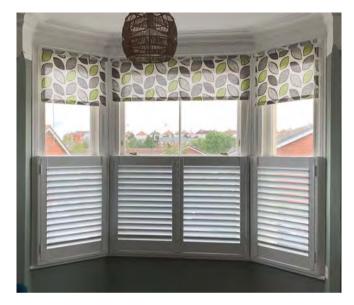

QUALITY

Panels designed to cover only the lower section of the window. This style offers both privacy and a flood of natural light to enter through the exposed glass.

Designed for complete control over light, privacy & view. Two sets of panels that sit on top of each other. They offer versatility as the top and bottom operate independently to each other.

The most popular choice. Designed to cover the full window height. Options to have the top 1/3 or 1/2 operate independently to the rest, allowing privacy and light to be fully controlled.

Tracked

Shutters that slide open and concertina back for easy access. Particularly used for patio doors.