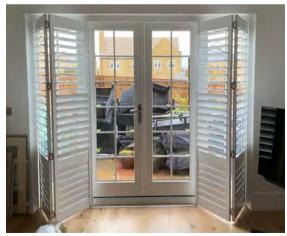

The most popular choice. Designed to cover the full window height. Options to have the top 1/3 or 1/2 operate independently to the rest, allowing privacy and light to be fully controlled.

Tracked

Shutters that slide open and concertina back for easy access. Particularly used for patio doors.