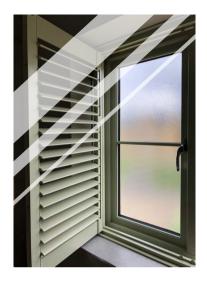

QUALITY

Panels designed to cover only the lower section of the window. This style offers both privacy and a flood of natural light to enter through the exposed glass.

Designed for complete control over light, privacy & view. Two sets of panels that sit on top of each other. They offer versatility as the top and bottom operate independently to each other.

The most popular choice. Designed to cover the full window height. Options to have the top 1/3 or 1/2 operate independently to the rest, allowing privacy and light to be fully controlled.

Tracked

Shutters that slide open and concertina back for easy access. Particularly used for patio doors.