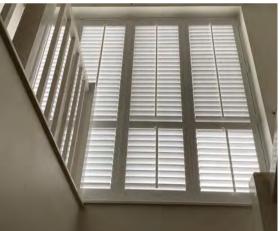

The most popular choice. Designed to cover the full window height. Options to have the top 1/3 or 1/2 operate independently to the rest, allowing privacy and light to be fully controlled.

Tracked

Shutters that slide open and concertina back for easy access. Particularly used for patio doors.