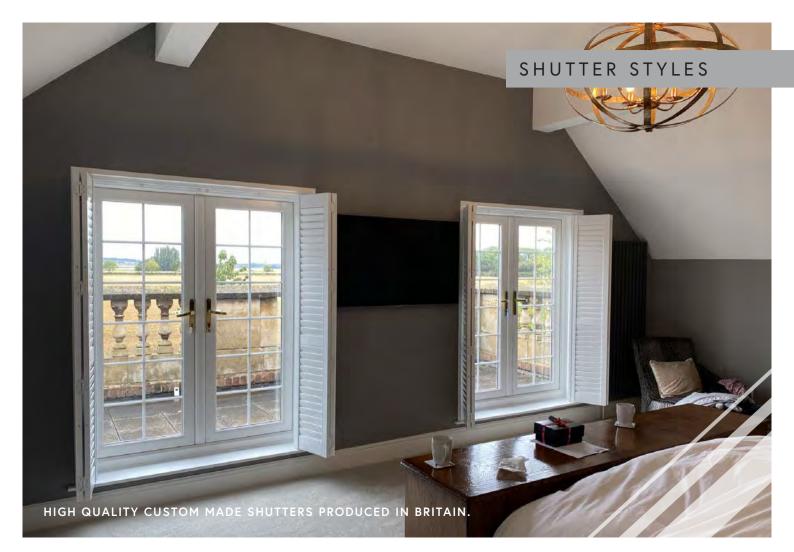

The most popular choice. Designed to cover the full window height. Options to have the top 1/3 or 1/2 operate independently to the rest, allowing privacy and light to be fully controlled.

Tracked

Shutters that slide open and concertina back for easy access. Particularly used for patio doors.