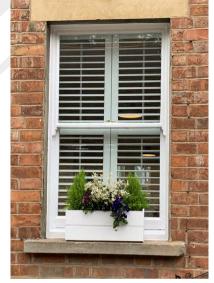

QUALITY

Panels designed to cover only the lower section of the window. This style offers both privacy and a flood of natural light to enter through the exposed glass.

Designed for complete control over light, privacy & view. Two sets of panels that sit on top of each other. They offer versatility as the top and bottom operate independently to each other.

The most popular choice. Designed to cover the full window height. Options to have the top 1/3 or 1/2 operate independently to the rest, allowing privacy and light to be fully controlled.

Tracked

Shutters that slide open and concertina back for easy access. Particularly used for patio doors.