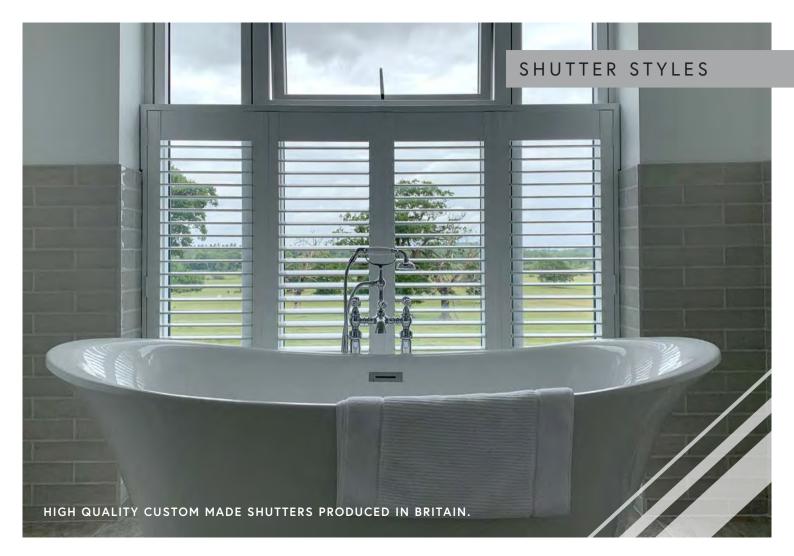

The most popular choice. Designed to cover the full window height. Options to have the top 1/3 or 1/2 operate independently to the rest, allowing privacy and light to be fully controlled.

Tracked

Shutters that slide open and concertina back for easy access. Particularly used for patio doors.