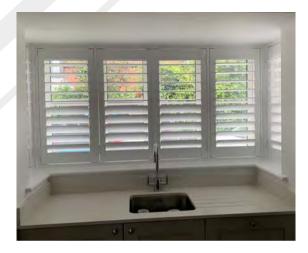

The most popular choice. Designed to cover the full window height. Options to have the top 1/3 or 1/2 operate independently to the rest, allowing privacy and light to be fully controlled.

Tracked

Shutters that slide open and concertina back for easy access. Particularly used for patio doors.