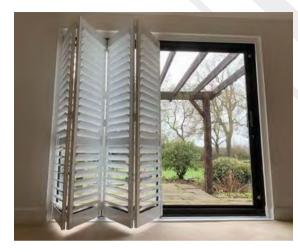

The most popular choice. Designed to cover the full window height. Options to have the top 1/3 or 1/2 operate independently to the rest, allowing privacy and light to be fully controlled.

Tracked

Shutters that slide open and concertina back for easy access. Particularly used for patio doors.