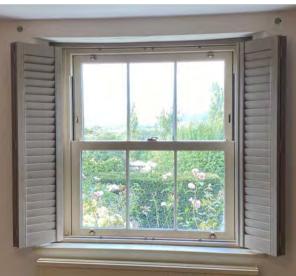

QUALITY

Panels designed to cover only the lower section of the window. This style offers both privacy and a flood of natural light to enter through the exposed glass.

Designed for complete control over light, privacy & view. Two sets of panels that sit on top of each other. They offer versatility as the top and bottom operate independently to each other.