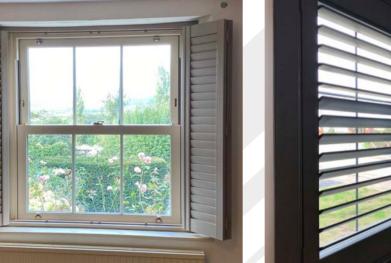

## Fult Height

The most popular choice. Designed to cover the full window height. Options to have the top 1/3 or 1/2 operate independently to the rest, allowing privacy and light to be fully controlled.

# TYPES

We supply 63mm, 76mm or 89mm louvres, giving plenty of choice for varying shutter sizes.

Louvres over 500mm in length are reinforced with an aluminium core making them extremely strong and durable.