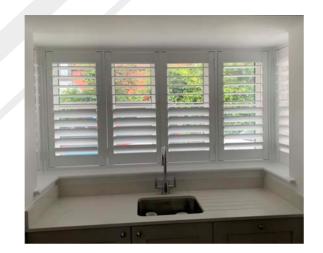

## Fult Height

The most popular choice. Designed to cover the full window height. Options to have the top 1/3 or 1/2 operate independently to the rest, allowing privacy and light to be fully controlled.