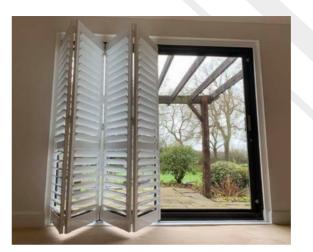

# Tracked

Shutters that slide open and concertina back for easy access.

Particularly used for patio doors.