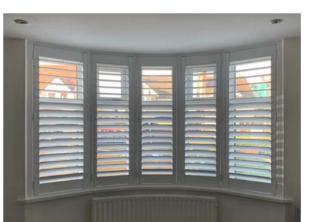

# ier on tier

Designed for complete control over light, privacy & view. Two sets of panels that sit on top of each other. They offer versatility as the top and bottom operate independently to each other.

## Fult Height

The most popular choice. Designed to cover the full window height. Options to have the top 1/3 or 1/2 operate independently to the rest, allowing privacy and light to be fully controlled.