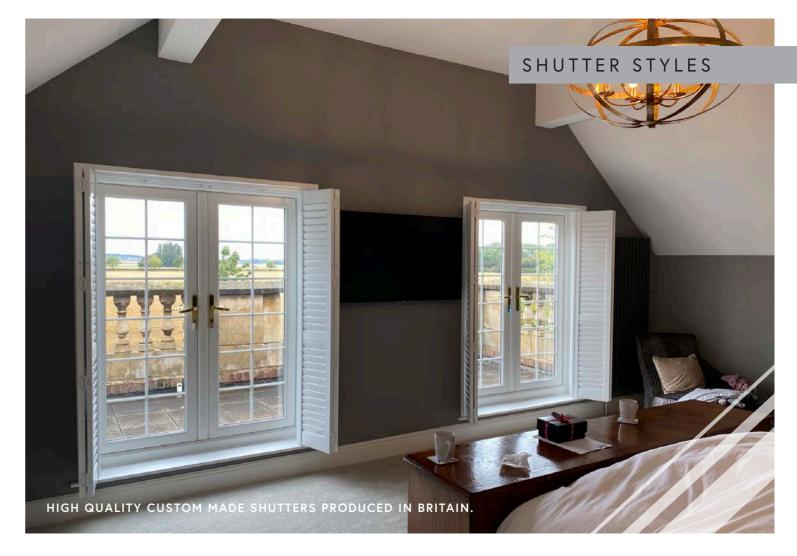

### QUALITY

Bespoke Shutters

High quality custom made shutters produced in Britain.

## Fult Height

The most popular choice. Designed to cover the full window height. Options to have the top 1/3 or 1/2 operate independently to the rest, allowing privacy and light to be fully controlled.