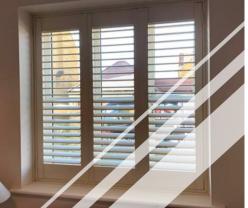

## Fult Height

The most popular choice. Designed to cover the full window height. Options to have the top 1/3 or 1/2 operate independently to the rest, allowing privacy and light to be fully controlled.