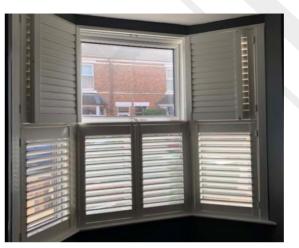

# ier on tier

Designed for complete control over light, privacy & view. Two sets of panels that sit on top of each other. They offer versatility as the top and bottom operate independently to each other.

## Fult Height

The most popular choice. Designed to cover the full window height. Options to have the top 1/3 or 1/2 operate independently to the rest, allowing privacy and light to be fully controlled.