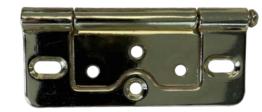

We offer
White, Chrome or Brass hinges.
On painted doors,
we can match the colour of the
door with the hinge.