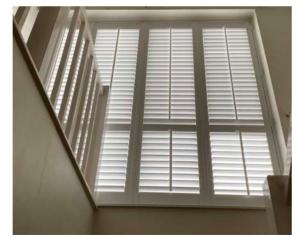

## Fult Height

The most popular choice. Designed to cover the full window height. Options to have the top 1/3 or 1/2 operate independently to the rest, allowing privacy and light to be fully controlled.