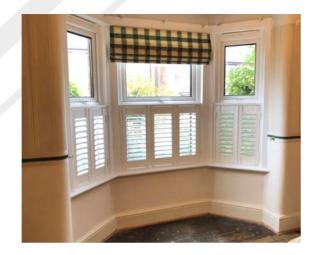

### QUALITY

Bespoke Shutters

High quality custom made shutters produced in Britain.

## Fult Height

The most popular choice. Designed to cover the full window height. Options to have the top 1/3 or 1/2 operate independently to the rest, allowing privacy and light to be fully controlled.