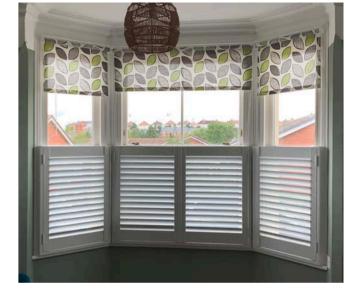

## Fult Height

The most popular choice. Designed to cover the full window height. Options to have the top 1/3 or 1/2 operate independently to the rest, allowing privacy and light to be fully controlled.