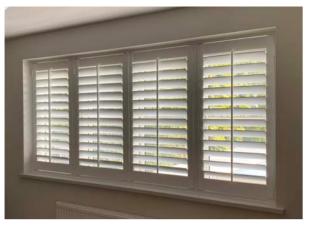

## Fult Height

The most popular choice. Designed to cover the full window height. Options to have the top 1/3 or 1/2 operate independently to the rest, allowing privacy and light to be fully controlled.