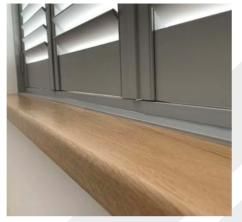

### L FRAME

Allows the shutters to be fitted in the recess of the window.

Available in standard

46mm or large 65mm.