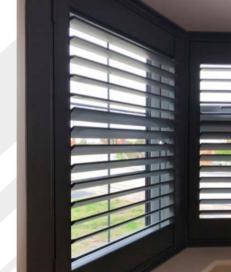

# TYPES

We supply 63mm, 76mm or 89mm louvres, giving plenty of choice for varying shutter sizes.

Louvres over 500mm in length are reinforced with an aluminium core making them extremely strong and durable.