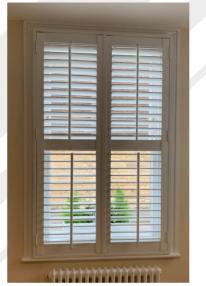

# ier on tier

Designed for complete control over light, privacy & view. Two sets of panels that sit on top of each other. They offer versatility as the top and bottom operate independently to each other.

## Fult Height

The most popular choice. Designed to cover the full window height. Options to have the top 1/3 or 1/2 operate independently to the rest, allowing privacy and light to be fully controlled.