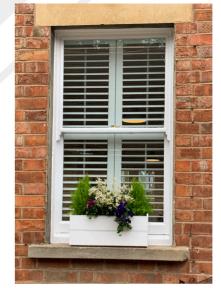

### Café Style

Panels designed to cover only the lower section of the window.

This style offers both privacy and a flood of natural light to enter through the exposed glass.