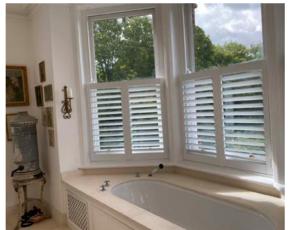

### QUALITY

Bespoke Shutters

High quality custom made shutters produced in Britain.

### Our fauxwood shutters are made from a solid composite material offering a whole host of benefits:

- Re-enforced with an aluminium core making them extremely strong. Louvres over 500mm in length will also have aluminium core so they do not bow in the centre.
- They will not warp, peel or flake over time due to the extremely strong and highly durable material.
- They are completely waterproof meaning they can be fitted in every room in the house including wet rooms/bathrooms.