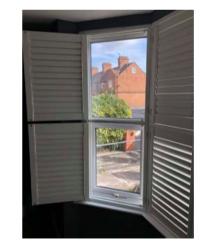

# ier on tier

Designed for complete control over light, privacy & view. Two sets of panels that sit on top of each other. They offer versatility as the top and bottom operate independently to each other.

## Fult Height

The most popular choice. Designed to cover the full window height. Options to have the top 1/3 or 1/2 operate independently to the rest, allowing privacy and light to be fully controlled.