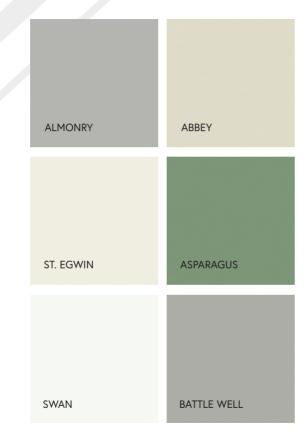

# Colour Options

We currently have 2 ranges for our shutters:

THE DE MONTFORT RANGE:

Pre-painted in standard, Snow White.

### THE ELEANOR RANGE:

Available in 6 colours as standard. This range can also be colour matched to any paint chart/RAL colour at an additional cost.

STANDARD COLOURS